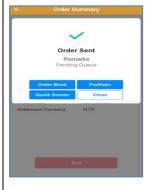

3. Insert Buy/Sell Price and Quantity and click "Buy" or "Sell" to proceed

4. A trade confirmation will be prompted at Order Summary. To proceed insert your 6 digits PIN number

5. Order has been submitted and queued