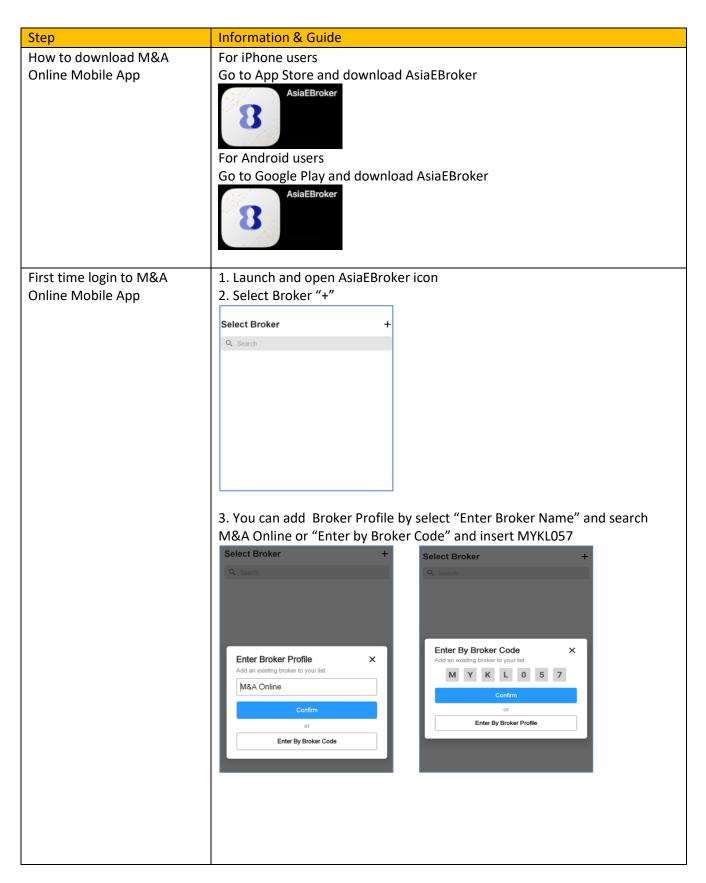

### Android phone – Android 9 and above

Version: 1.0 Page 1 of 14

Version: 1.0 Page 2 of 14

4. You have successfully added M&A Online Mobile App

5. Select and launch M&A Online Mobile App

Version: 1.0 Page **3** of **14** 

First time login

1. Enter your "User ID" and "Password" and select "Login"

2. You can activate biometric login by selecting "Use Fingerprint" or select "Skip" to go to the next page

3. Select your default preference home screen from the list