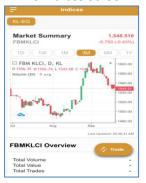

#### **Indices**

Click on Left Side Bar and select "Indices"

1. The Indices Screen will be displayed

2. Scroll down to view Market Summary, FBMKLCI and Scoreboard