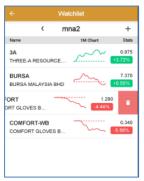

#### Watchlist

Click on Left Side Bar and select "Watchlist"

- 1. To add watchlist click on "+" at the upper right corner
- 2. Enter watchlist name and click on "Confirm"

3. Click on "+" icon to add stock. Type symbol code/name and click "Add" to add the stock into your watchlist

4. To delete existing stock from the watchlist by swiping the watchlist to the left

5. To rename or delete the existing watchlist folder by swiping the watchlist to the left

Version: 1.0 Page **11** of **14** 