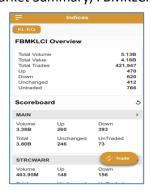

#### **Indices**

Click on Left Side Bar and select "Indices"

1. The Indices Screen will be displayed

2. Scroll down to view Market Summary, FBMKLCI and Scoreboard