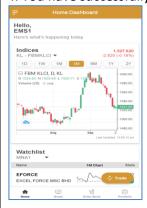

4. You have successfully login into the login page

Version: 1.0 Page **4** of **14** 

Main Menu

1. Click on the Left Side Bar to access into Main Menu

2. You can access the following shortcut menu at the bottom of the screen