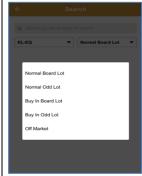

3. Click to switch for Site Map view

4. Click = on Filter by and select the required board

Version: 1.0 Page **6** of **14** 

Version: 1.0 Page **7** of **14** 

Submit Order

- 1. Select a stock from the Quote Screen
- 2. Click on "Trade" icon