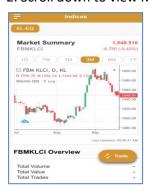

#### **Indices**

Click on Left Side Bar and select "Indices"

1. The Indices Screen will be displayed

2. Scroll down to view Market Summary, FBMKLCI and Scoreboard