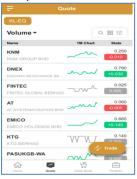

## Quote Screen

Click on Left Side Bar and select "Quote Screen"

1. By default Quote Screen is filtered by All Stocks and Normal Board Lot

2. Click to search on stock. Select "KL-EQ" and select your required "Transaction Type"

3. Click to switch for Site Map view

4. Click = on Filter by and select the required board

Version: 1.0 Page **6** of **14** 

Version: 1.0 Page **7** of **14** 

Submit Order

- 1. Select a stock from the Quote Screen
- 2. Click on "Trade" icon