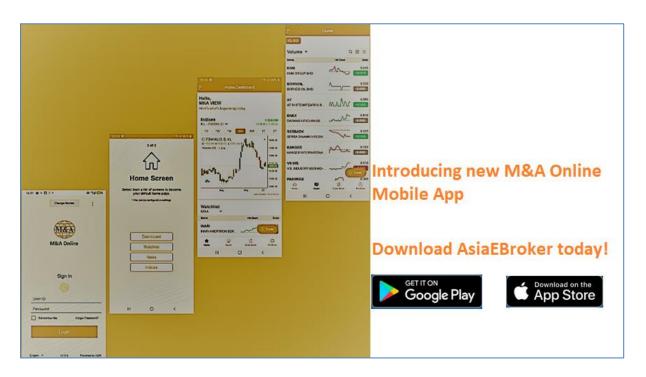

# M&A Online Mobile App User Guide



#### Minimum requirements:

#### iPhone - iOS 12 and above



### Android phone – Android 9 and above



Version: 1.0 Page 1 of 14



Version: 1.0 Page 2 of 14



4. You have successfully added M&A Online Mobile App



5. Select and launch M&A Online Mobile App



Version: 1.0 Page **3** of **14** 

First time login

1. Enter your "User ID" and "Password" and select "Login"



2. You can activate biometric login by selecting "Use Fingerprint" or select "Skip" to go to the next page



3. Select your default preference home screen from the list



4. You have successfully login into the login page



Version: 1.0 Page **4** of **14** 

Main Menu

1. Click on the Left Side Bar to access into Main Menu



2. You can access the following shortcut menu at the bottom of the screen



- Home
-