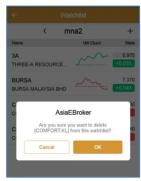

4. To delete existing stock from the watchlist by swiping the watchlist to the left

5. To rename or delete the existing watchlist folder by swiping the watchlist to the left

Version: 1.0 Page **11** of **14** 