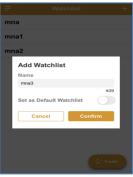

#### Watchlist

Click on Left Side Bar and select "Watchlist"

- 1. To add watchlist click on "+" at the upper right corner
- 2. Enter watchlist name and click on "Confirm"

3. Click on "+" icon to add stock. Type symbol code/name and click "Add" to add the stock into your watchlist

4. To delete existing stock from the watchlist by swiping the watchlist to the left

5. To rename or delete the existing watchlist folder by swiping the watchlist to the left

Version: 1.0 Page **11** of **14** 