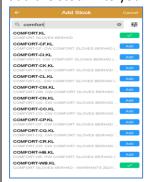

#### Watchlist

Click on Left Side Bar and select "Watchlist"

- 1. To add watchlist click on "+" at the upper right corner
- 2. Enter watchlist name and click on "Confirm"

3. Click on "+" icon to add stock. Type symbol code/name and click "Add" to add the stock into your watchlist