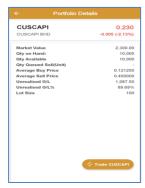

#### Portfolio

Click on Left Side Bar and select "Portfolio"

1. The Portfolio Screen will be displayed. View your "Unrealized G/L" and "Realized G/L" here

2. Select a particular stock in "Unrealised G/L" or "Realized G/L" tab and the Portfolio Details will be displayed