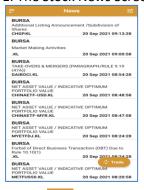

## Search News

Click on Left Side Bar and select "News"

1. The Stock News Screen will be displayed

2. Click on Filter by to search on specific stock and news

| BURSA<br>EMPLOYEES PRO<br>units Transacted | VIDENT FUND BOARD (7     | 450200       |
|--------------------------------------------|--------------------------|--------------|
| INARI.KL                                   |                          | 021 07:00:01 |
| BURSA<br>KUMPULAN WAN<br>(40000 units Disc | IG PERSARAAN (DIPERBA    | ADANKAN)     |
| INARI.KL                                   |                          | 021 07:00:01 |
| BURSA                                      |                          |              |
| units Transacted                           |                          |              |
| INARI.KL                                   | 15 Sep 20                | 021 07:00:01 |
| BURSA<br>KUMPULAN WAN<br>(234500 units Ac  | IG PERSARAAN (DIPERBA    | ADANKAN)     |
| INARI.KL                                   |                          | 021 07:00:01 |
|                                            | VIDENT FUND BOARD (5     | 825200       |
| units Transacted                           |                          | 21 07:00:01  |
| BURSA                                      |                          |              |
| THONG KOK KHE                              | E (2500000 units Dispose | ed)          |
| INARI.KL                                   | 13 Sep 20                | 21 07:00:01  |
| BURSA                                      |                          |              |
| INSAS TECHNOL<br>Disposed)                 | OGY BERHAD (2500000 u    | ınits        |
| INARI.KL                                   | 13 Sep 20                | 21.07:00:01  |
| BURSA                                      |                          | // Trade     |