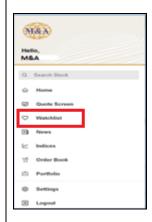

4. You have successfully login into the login page

Version: 1.0 Page **4** of **14** 

Main Menu

1. Click on the Left Side Bar to access into Main Menu

2. You can access the following shortcut menu at the bottom of the screen

- Home
- Quote
- Order Book
- Portfolio

Version: 1.0 Page **5** of **14** 