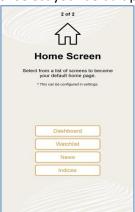

First time login

1. Enter your "User ID" and "Password" and select "Login"

2. You can activate biometric login by selecting "Use Fingerprint" or select "Skip" to go to the next page

3. Select your default preference home screen from the list