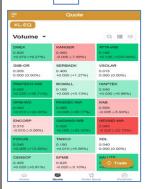

## Quote Screen

Click on Left Side Bar and select "Quote Screen"

1. By default Quote Screen is filtered by All Stocks and Normal Board Lot

2. Click to search on stock. Select "KL-EQ" and select your required "Transaction Type"

3. Click to switch for Site Map view

4. Click = on Filter by and select the required board

Version: 1.0 Page **6** of **14** 

Version: 1.0 Page **7** of **14** 

Submit Order

- 1. Select a stock from the Quote Screen
- 2. Click on "Trade" icon

3. Insert Buy/Sell Price and Quantity and click "Buy" or "Sell" to proceed

4. A trade confirmation will be prompted at Order Summary. To proceed insert your 6 digits PIN number

5. Order has been submitted and queued