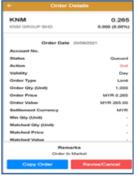

## Revise/Cancel Order

- 1. Select an order on the Order Book Screen where the orders are not Expired, Filled or Rejected
- 2. Select "Revise/Cancel" option at the bottom in the Order Details screen

3. Click "Revise" to revise the order or "Cancel" to cancel the order. To proceed insert your 6 digits PIN number