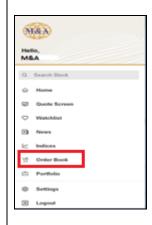

4. You have successfully login into the login page

Version: 1.0 Page **4** of **14** 

Main Menu

1. Click on the Left Side Bar to access into Main Menu

2. You can access the following shortcut menu at the bottom of the screen

- Home
- Quote
- Order Book
- Portfolio

Version: 1.0 Page **5** of **14** 