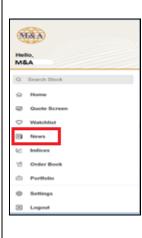

## Search News

Click on Left Side Bar and select "News"

1. The Stock News Screen will be displayed

2. Click on Filter by to search on specific stock and news

| BURSA<br>EMPLOYEES PRO<br>units Transacted | VIDENT FUND BOARD (7     | 450200       |
|--------------------------------------------|--------------------------|--------------|
| INARI.KL                                   |                          | 021 07:00:01 |
| BURSA<br>KUMPULAN WAN<br>(40000 units Disc | IG PERSARAAN (DIPERBA    | ADANKAN)     |
| INARI.KL                                   |                          | 021 07:00:01 |
| BURSA                                      |                          |              |
| units Transacted                           |                          |              |
| INARI.KL                                   | 15 Sep 20                | 021 07:00:01 |
| BURSA<br>KUMPULAN WAN<br>(234500 units Ac  | IG PERSARAAN (DIPERBA    | ADANKAN)     |
| INARI.KL                                   |                          | 021 07:00:01 |
|                                            | VIDENT FUND BOARD (5     | 825200       |
| units Transacted                           |                          | 21 07:00:01  |
| BURSA                                      |                          |              |
| THONG KOK KHE                              | E (2500000 units Dispose | ed)          |
| INARI.KL                                   | 13 Sep 20                | 21 07:00:01  |
| BURSA                                      |                          |              |
| INSAS TECHNOL<br>Disposed)                 | OGY BERHAD (2500000 u    | ınits        |
| INARI.KL                                   | 13 Sep 20                | 21.07:00:01  |
| BURSA                                      |                          | // Trade     |