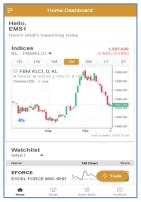

4. You have successfully login into the login page

Version: 1.0 Page **4** of **14** 

Main Menu

1. Click on the Left Side Bar to access into Main Menu

2. You can access the following shortcut menu at the bottom of the screen