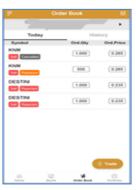

## Order Book

Click on Left Side Bar and select "Order Book"

1. The Order Book Screen will be displayed to check order status

2. To search order history, click on "History" tab. The input date range for Order History cannot more than 30 days range