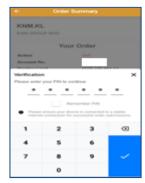

3. Insert Buy/Sell Price and Quantity and click "Buy" or "Sell" to proceed

4. A trade confirmation will be prompted at Order Summary. To proceed insert your 6 digits PIN number

5. Order has been submitted and queued