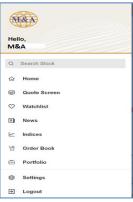

4. You have successfully login into the login page

Version: 1.0 Page **4** of **14** 

Main Menu

1. Click on the Left Side Bar to access into Main Menu

2. You can access the following shortcut menu at the bottom of the screen

- Home
- Quote
- Order Book
- Portfolio

Version: 1.0 Page **5** of **14** 