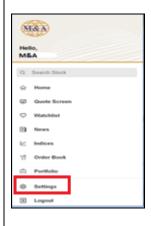

## Settings

Click on Left Side Bar and select "Settings"

- 1. The Settings Screen will be displayed. You can set your own preference settings by:
  - Select your own desire preference setting in Home Page
  - Activate TouchID
  - Market Data Rate
  - View Preference
  - Trading Preference
  - Account and Security i.e. Change Password, Change Pin and Forgot Pin