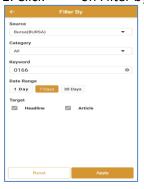

## Search News

Click on Left Side Bar and select "News"

1. The Stock News Screen will be displayed

2. Click on Filter by to search on specific stock and news

| BURSA<br>EMPLOYEES PRO<br>units Transacted | VIDENT FUND BOARD (7     | 450200       |
|--------------------------------------------|--------------------------|--------------|
| INARI.KL                                   |                          | 021 07:00:01 |
| BURSA<br>KUMPULAN WAN<br>(40000 units Disc | IG PERSARAAN (DIPERBA    | ADANKAN)     |
| INARI.KL                                   |                          | 021 07:00:01 |
| BURSA                                      |                          |              |
| units Transacted                           |                          |              |
| INARI.KL                                   | 15 Sep 20                | 021 07:00:01 |
| BURSA<br>KUMPULAN WAN<br>(234500 units Ac  | IG PERSARAAN (DIPERBA    | ADANKAN)     |
| INARI.KL                                   |                          | 021 07:00:01 |
|                                            | VIDENT FUND BOARD (5     | 825200       |
| units Transacted                           |                          | 21 07:00:01  |
| BURSA                                      |                          |              |
| THONG KOK KHE                              | E (2500000 units Dispose | ed)          |
| INARI.KL                                   | 13 Sep 20                | 21 07:00:01  |
| BURSA                                      |                          |              |
| INSAS TECHNOL<br>Disposed)                 | OGY BERHAD (2500000 u    | ınits        |
| INARI.KL                                   | 13 Sep 20                | 21.07:00:01  |
| BURSA                                      |                          | // Trade     |