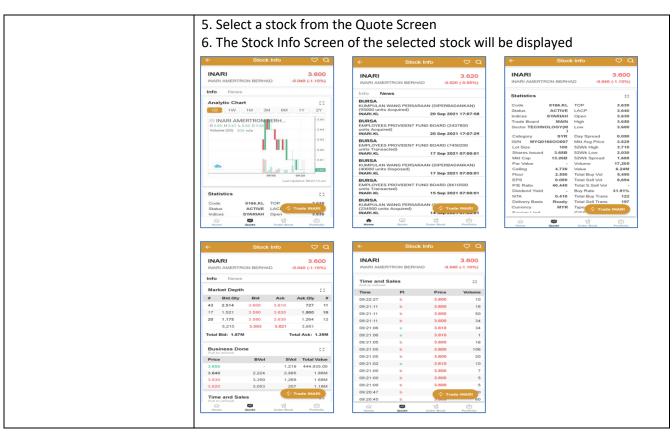

3. Click to switch for Site Map view

4. Click = on Filter by and select the required board

Version: 1.0 Page **6** of **14** 

Version: 1.0 Page **7** of **14** 

Submit Order

- 1. Select a stock from the Quote Screen
- 2. Click on "Trade" icon