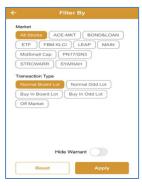

## Quote Screen

Click on Left Side Bar and select "Quote Screen"

1. By default Quote Screen is filtered by All Stocks and Normal Board Lot

2. Click to search on stock. Select "KL-EQ" and select your required "Transaction Type"

3. Click to switch for Site Map view

4. Click = on Filter by and select the required board

Version: 1.0 Page **6** of **14** 

Version: 1.0 Page **7** of **14** 

Submit Order

- 1. Select a stock from the Quote Screen
- 2. Click on "Trade" icon