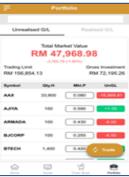

#### Portfolio

Click on Left Side Bar and select "Portfolio"

1. The Portfolio Screen will be displayed. View your "Unrealized G/L" and "Realized G/L" here

2. Select a particular stock in "Unrealised G/L" or "Realized G/L" tab and the Portfolio Details will be displayed