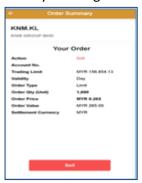

3. Insert Buy/Sell Price and Quantity and click "Buy" or "Sell" to proceed

4. A trade confirmation will be prompted at Order Summary. To proceed insert your 6 digits PIN number

5. Order has been submitted and queued