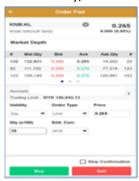

3. Insert Buy/Sell Price and Quantity and click "Buy" or "Sell" to proceed

4. A trade confirmation will be prompted at Order Summary. To proceed insert your 6 digits PIN number

5. Order has been submitted and queued