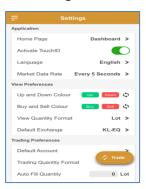

## Settings

Click on Left Side Bar and select "Settings"

- 1. The Settings Screen will be displayed. You can set your own preference settings by:
  - Select your own desire preference setting in Home Page
  - Activate TouchID
  - Market Data Rate
  - View Preference
  - Trading Preference
  - Account and Security i.e. Change Password, Change Pin and Forgot Pin