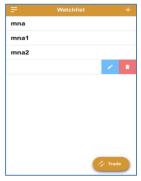

#### Watchlist

Click on Left Side Bar and select "Watchlist"

- 1. To add watchlist click on "+" at the upper right corner
- 2. Enter watchlist name and click on "Confirm"

3. Click on "+" icon to add stock. Type symbol code/name and click "Add" to add the stock into your watchlist

4. To delete existing stock from the watchlist by swiping the watchlist to the left

5. To rename or delete the existing watchlist folder by swiping the watchlist to the left

Version: 1.0 Page **11** of **14** 