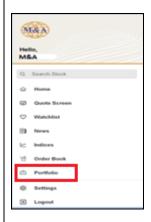

#### Portfolio

Click on Left Side Bar and select "Portfolio"

1. The Portfolio Screen will be displayed. View your "Unrealized G/L" and "Realized G/L" here

2. Select a particular stock in "Unrealised G/L" or "Realized G/L" tab and the Portfolio Details will be displayed