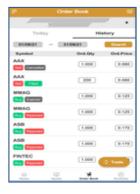

## Order Book

Click on Left Side Bar and select "Order Book"

1. The Order Book Screen will be displayed to check order status

2. To search order history, click on "History" tab. The input date range for Order History cannot more than 30 days range