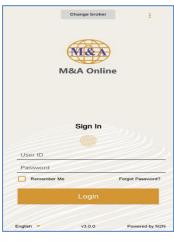

First time login

1. Enter your "User ID" and "Password" and select "Login"

2. You can activate biometric login by selecting "Use Fingerprint" or select "Skip" to go to the next page

3. Select your default preference home screen from the list