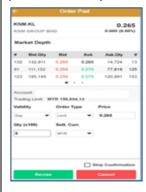

3. Click to switch for Site Map view

4. Click = on Filter by and select the required board

Version: 1.0 Page **6** of **14** 

Version: 1.0 Page **7** of **14** 

Submit Order

- 1. Select a stock from the Quote Screen
- 2. Click on "Trade" icon

3. Insert Buy/Sell Price and Quantity and click "Buy" or "Sell" to proceed

4. A trade confirmation will be prompted at Order Summary. To proceed insert your 6 digits PIN number

5. Order has been submitted and queued