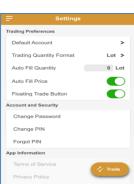

## Settings

Click on Left Side Bar and select "Settings"

- 1. The Settings Screen will be displayed. You can set your own preference settings by:
  - Select your own desire preference setting in Home Page
  - Activate TouchID
  - Market Data Rate
  - View Preference
  - Trading Preference
  - Account and Security i.e. Change Password, Change Pin and Forgot Pin