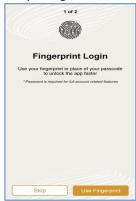

First time login

1. Enter your "User ID" and "Password" and select "Login"

2. You can activate biometric login by selecting "Use Fingerprint" or select "Skip" to go to the next page

3. Select your default preference home screen from the list